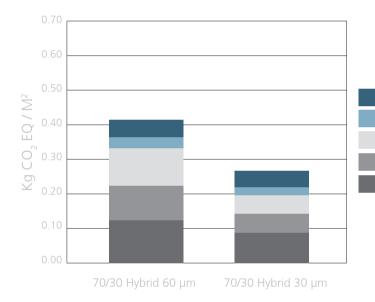

Reveal Folio emits significantly smaller amounts of CO, when compared to standard hybrid powder.

## **CARBON FOOTPRINT\***

coating 1m<sup>2</sup> of steel with a thickness of 1 mm \*Cradle-to-gate carbon footprint assessment - partial product life cycle from resource extraction to the factory gate exit. **Courtesy of DSM**  Substrate heating Coating production Epoxy resin Resin Pigment