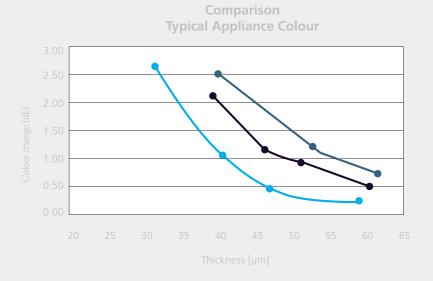

Guard Miles Reveal Folio Hybrid

Surface Mileage is defined as the amount of surface covered by a certain amount of powder at a given hiding, making it probably the most important indicator of operational efficiency.

And because mileage and hiding are intrinsically linked, Reveal Folio has been specifically developed to offer you a simple, superior solution to dramatically enhance both the mileage and the hiding of the coated objects

Reveal Folio is easy to apply, and offers the same level of hiding as a standard powder product but at a much lower thickness. With between 25 and 35 microns, as opposed to higher thicknesses used traditionally, this thin film lives up to the demanding expectations of the industry in terms of flow and leveling - giving you the absolute best coverage performance possible while preserving corrosion, chemical and mechanical properties.